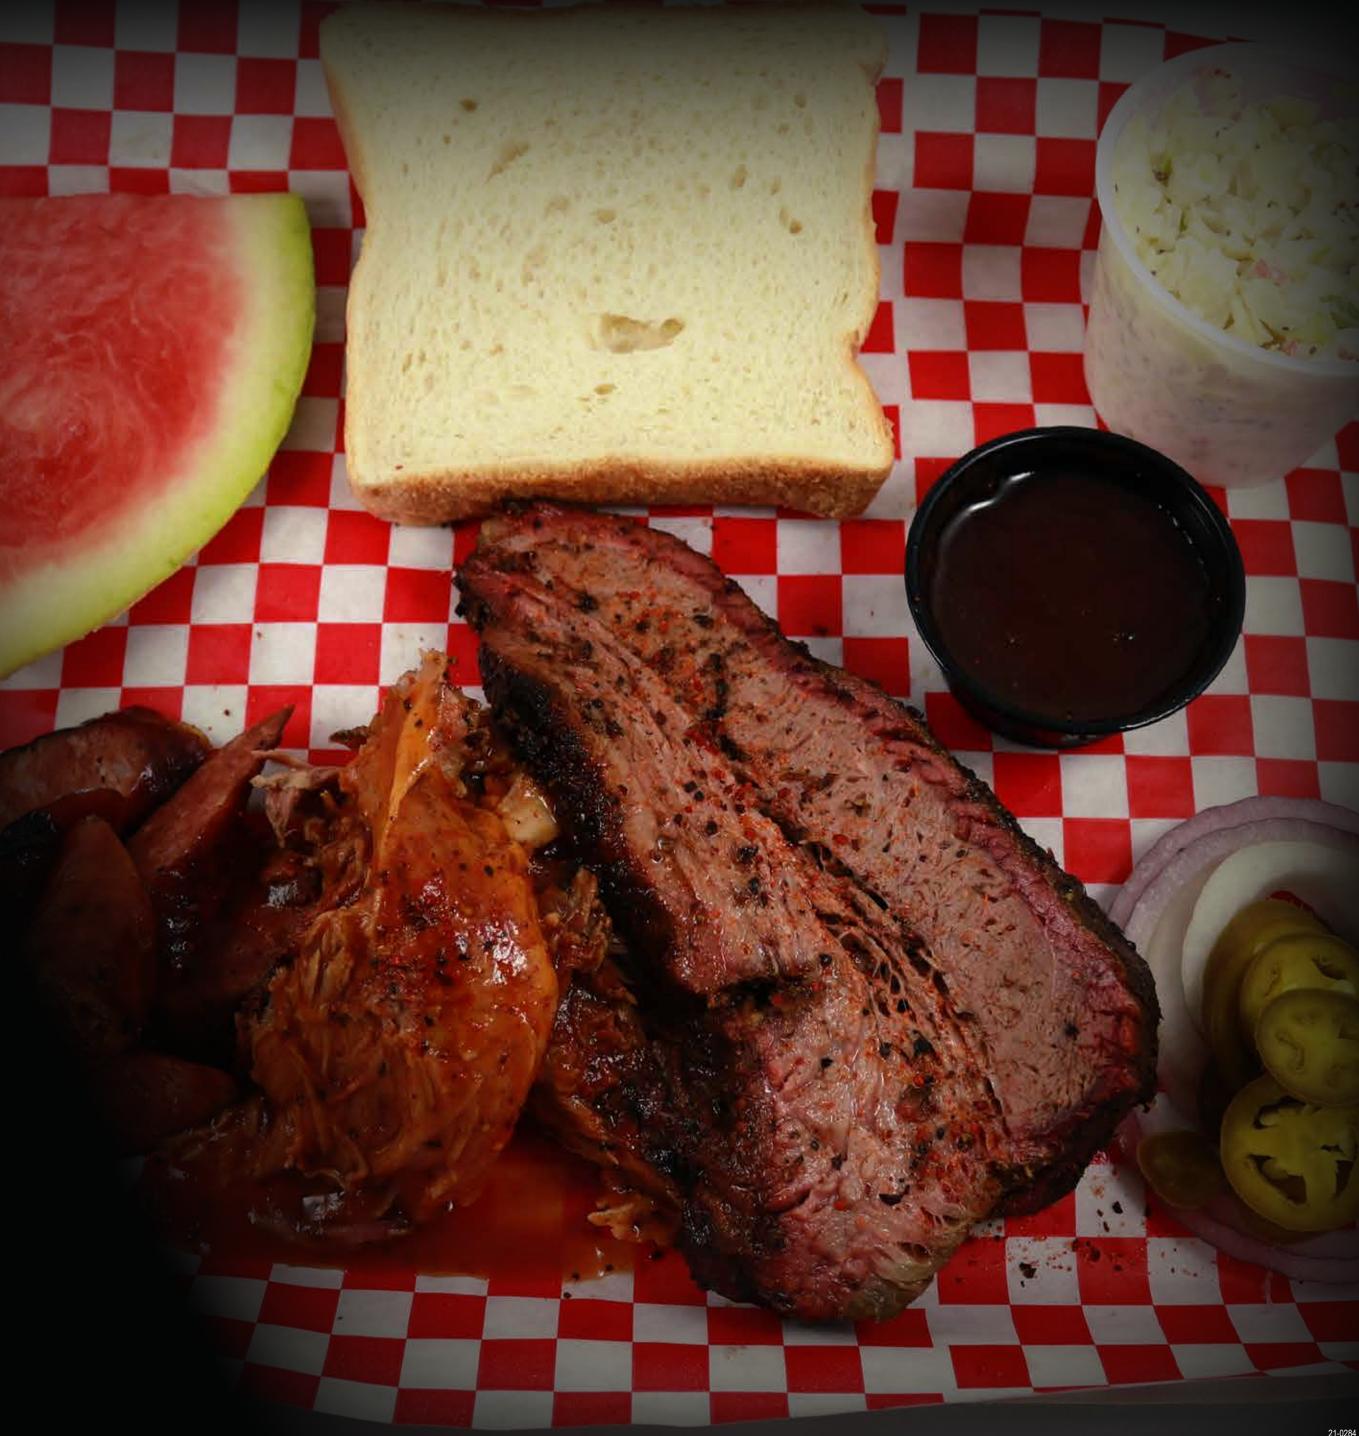

| OFF THE SMOK                                                             | ER        | ••••        |
|--------------------------------------------------------------------------|-----------|-------------|
| 1/2 lb Smoked Beef Brisket                                               | ••••      | <b>\$15</b> |
|                                                                          | ¢12_¢10_  |             |
| Spare Ribs <i>1</i> ⁄ <sub>4</sub> , <i>1</i> ⁄ <sub>2</sub> , full rack | \$12 \$18 |             |
| Smoked Turkey Breast                                                     |           | \$12        |
| Pulled Pork                                                              |           | \$ <u>9</u> |
| Sausage                                                                  |           | \$ <u>9</u> |
| Sampler Platter Chef's Choice                                            |           | \$18        |
|                                                                          |           |             |

all items off the smoker served with Texas toast, pickles, onions, slaw and a slice of watermelon all items limited availability