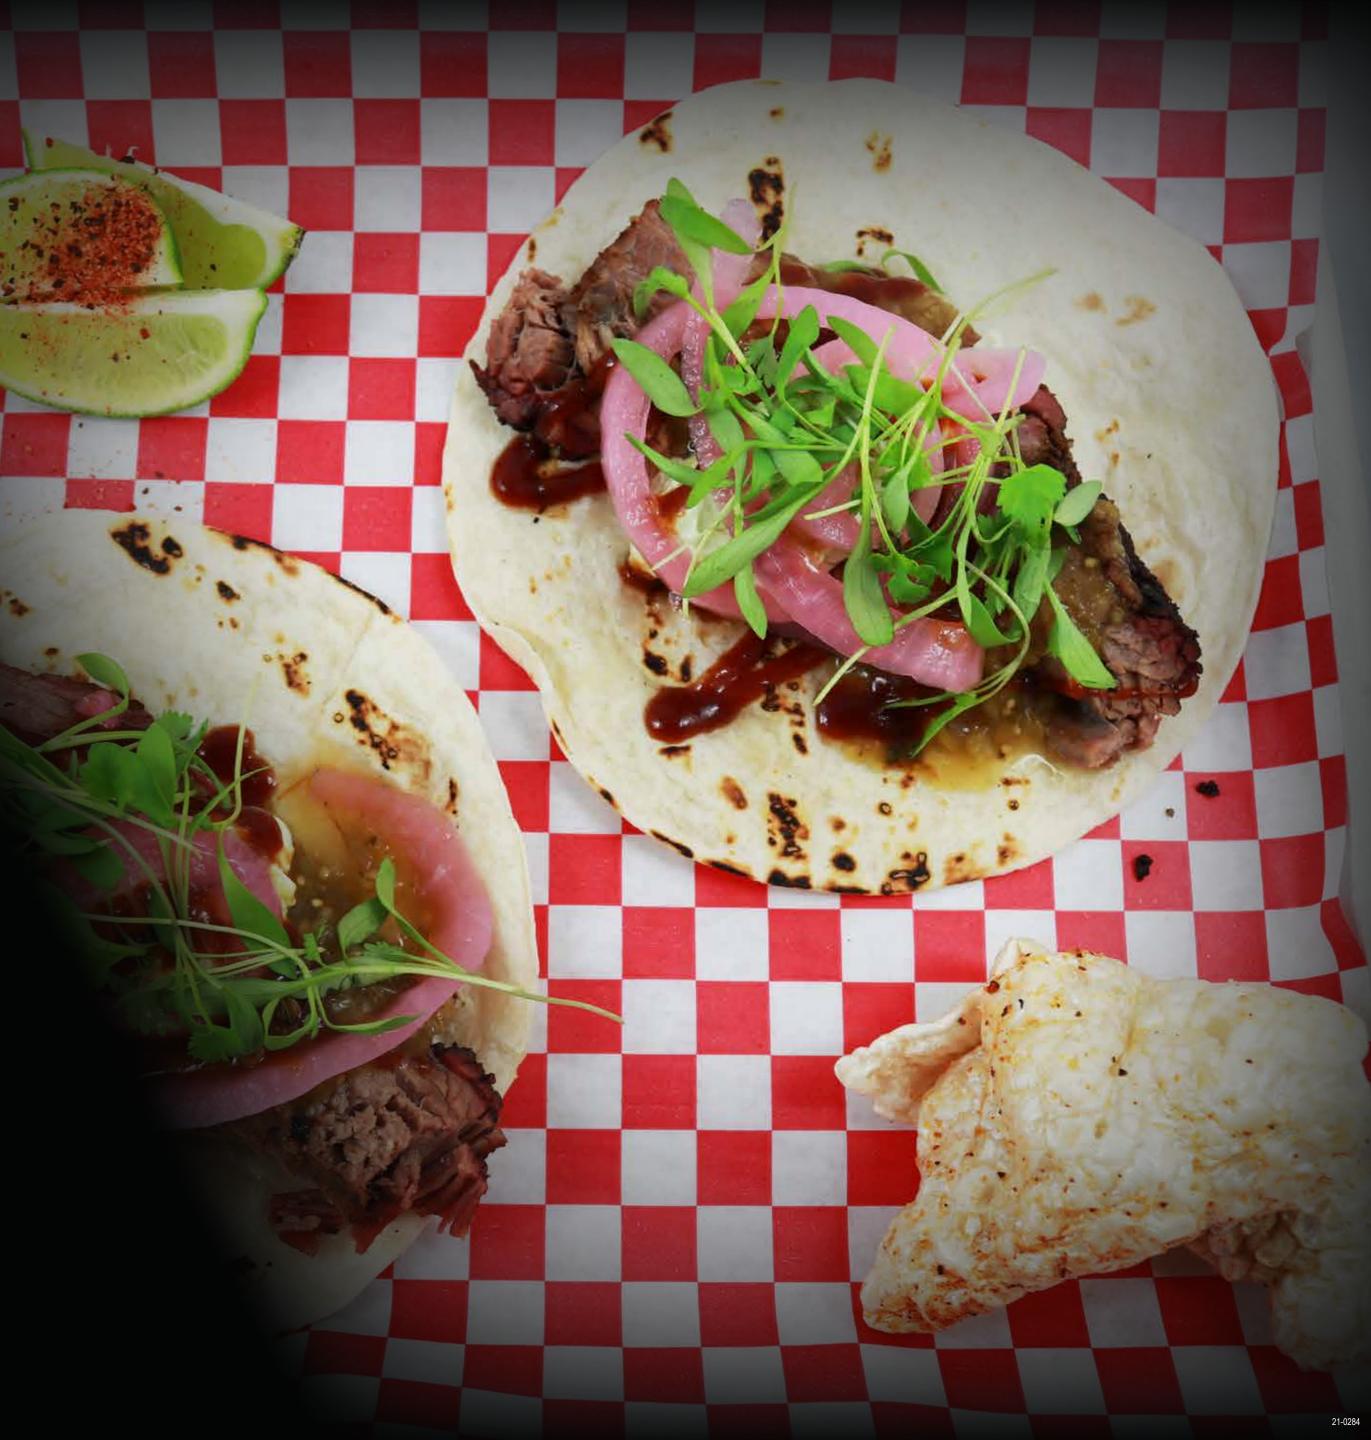

| SNACKS & SMALL BITE                                                                                    |           |
|--------------------------------------------------------------------------------------------------------|-----------|
| Fried Green Beans                                                                                      | \$7       |
| with dill ranch sauce                                                                                  |           |
| Crawfish Mac & Cheese                                                                                  | \$14      |
| with ritz cracker crust                                                                                |           |
| Fried Riblettes                                                                                        | \$12      |
| tender fried pork ribs and rib tips in our smokey sweet with a to<br>heat BBQ sauce                    | uch of    |
| Chopped Beef Tacos                                                                                     | \$15      |
| smoked chopped beef, roasted tomato salsa, avocado cream, pick<br>onions, cilantro and flour tortillas | led       |
| Fried Brussels Sprouts                                                                                 | \$8       |
| smoked pork tossed with crispy brussels sprouts, mustard vinaig white BBQ sauce                        | rette and |